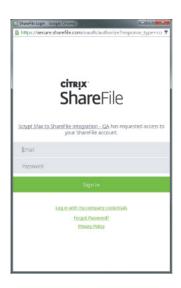

In your Sfax account, select "Settings" and "Manage integrations". Choose activate

Make sure you are ready to integrate with ShareFile, then click "Next".

**T** Enter ShareFile credentials to authorize.