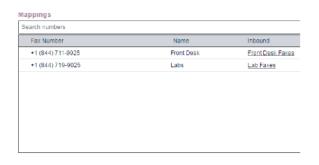

Select "Set delivery preferences" to map each fax line to a ShareFile folder.

Once the fax lines are linked to ShareFile folders, the faxes will immediately start filing to those folders.

Plan to send faxes from ShareFile? You'll need to generate API keys in Sfax and then add to Print to ShareFile. To obtain your keys, select the "Manage API Keys" button.