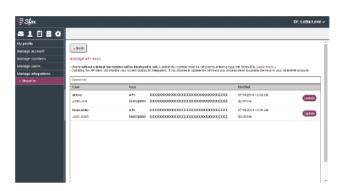

Select "Set delivery preferences" to map each fax line to a ShareFile folder.

Once the fax lines are linked to ShareFile folders, the faxes will immediately start filing to those folders.

Plan to send faxes from ShareFile? You'll need to generate API keys in Sfax and then add to Print to ShareFile. To obtain your keys, select the "Manage API Keys" button.