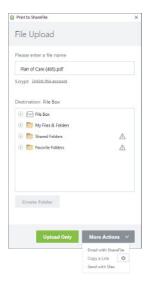

Print a file you wish to fax using Print to ShareFile and choose Send with Sfax.

**9** Enter Sfax username and paste API and Encryption keys, then select Continue.

You are now ready to enter in your recipient details and send your faxing using Print to ShareFile.