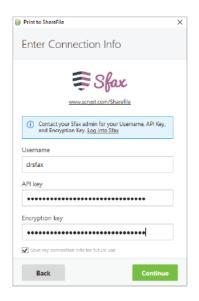

Print a file you wish to fax using Print to ShareFile and choose Send with Sfax.

**9** Enter Sfax username and paste API and Encryption keys, then select Continue.

You are now ready to enter in your recipient details and send your faxing using Print to ShareFile.