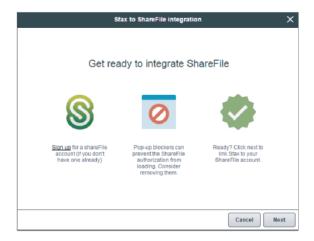

In your Sfax account, select "Settings" and "Manage integrations". Choose activate

Make sure you are ready to integrate with ShareFile, then click "Next".

**T** Enter ShareFile credentials to authorize.