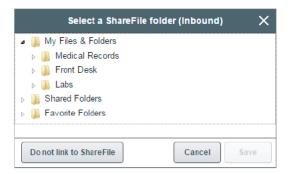

Select "Set delivery preferences" to map each fax line to a ShareFile folder.

Once the fax lines are linked to ShareFile folders, the faxes will immediately start filing to those folders.

Plan to send faxes from ShareFile? You'll need to generate API keys in Sfax and then add to Print to ShareFile. To obtain your keys, select the "Manage API Keys" button.