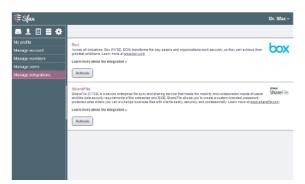

In your Sfax account, select "Settings" and "Manage integrations". Choose activate

Make sure you are ready to integrate with ShareFile, then click "Next".

**T** Enter ShareFile credentials to authorize.